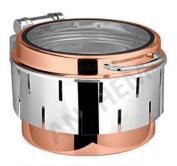

## **ANTHEM®**

Food Pan Capacity 7 Ltrs.

49FGTY LCR Au/BL/Au (51 x 44 x 28 cm)

Food Pan Capacity

7 Ltrs.

49FGTY LCR RG/Au/RG (51 x 44 x 28 cm)

49FGTY LCD Au/BL/Au (51 x 44 x 28 cm)

MEC 45 GS Copper Tone (52 x 44 x 31 cm)