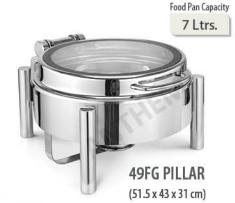

Food Pan Capacity 7 Ltrs.

49FGTY LCA Au/BK/Au (51 x 44 x 28 cm)

Food Pan Capacity 7 Ltrs.

MEC 49FGTM LCV (52 x 44 x 23 cm)

49FGTY LCV RG/SS/RG (51 x 44 x 28 cm)

MEC 45 OM RG/SS/RG

Food Pan Capacity 5 Ltrs.

MEC 43 GS (42x 34.5 x 27.5 cm)