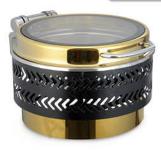

Food Pan Capacity 7 Ltrs.

49FGTY LCA Au/BK/Au (51 x 44 x 28 cm)

Food Pan Capacity 7 Ltrs.

MEC 49FGTM LCV (52 x 44 x 23 cm)

49FGTY LCV RG/SS/RG (51 x 44 x 28 cm)

MEC 45 OM RG/SS/RG

Food Pan Capacity 5 Ltrs.

MEC 43 GS (42x 34.5 x 27.5 cm)