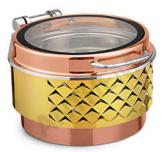

## **ANTHEM**®

Food Pan Capacity

7 Ltrs.

Food Pan Capacity 7 Ltrs.

49FGTY LCD RG/Au/RG (51 x 44 x 28 cm)

**49FGTY LCA ALL RG** (51 x 44 x 28 cm)

Food Pan Capacity

7 Ltrs.