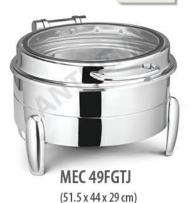

## **Full Glass Round Chafing Dishes**

## **ANTHEM**®

Food Pan Capacity

7 Ltrs.

Food Pan Capacity 7 Ltrs.



49FGTY LCD RG/Au/RG (51 x 44 x 28 cm)



**49FGTY LCA ALL RG** (51 x 44 x 28 cm)



Food Pan Capacity

7 Ltrs.

Food Pan Capacity 7 Ltrs.



49FGTY LCA Au/BK/Au (51 x 44 x 28 cm)

Food Pan Capacity 7 Ltrs.



MEC 49FGTM LCV (52 x 44 x 23 cm)



49FGTY LCV RG/SS/RG (51 x 44 x 28 cm)





MEC 45 OM RG/SS/RG





Food Pan Capacity 5 Ltrs.

MEC 43 GS (42x 34.5 x 27.5 cm)





## **Full Glass Round Chafing Dishes**

## **ANTHEM®**

Food Pan Capacity 7 Ltrs.



49FGTY LCR Au/BL/Au (51 x 44 x 28 cm)



Food Pan Capacity

7 Ltrs.

49FGTY LCR RG/Au/RG (51 x 44 x 28 cm)



49FGTY LCD Au/BL/Au (51 x 44 x 28 cm)



MEC 45 GS Copper Tone (52 x 44 x 31 cm)



MEC 49 FGSW (56 x 48 x 28 cm)



(48 x 42 x 28 cm)