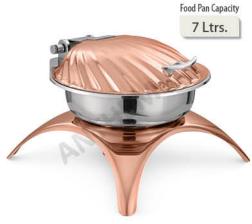

## **Full Glass Round Chafing Dishes**

## **ANTHEM**®

Food Pan Capacity

7 Ltrs.

Food Pan Capacity 7 Ltrs.



49FGTY LCD RG/Au/RG (51 x 44 x 28 cm)



**49FGTY LCA ALL RG** (51 x 44 x 28 cm)



Food Pan Capacity

7 Ltrs.

Food Pan Capacity 7 Ltrs.



49FGTY LCA Au/BK/Au (51 x 44 x 28 cm)

Food Pan Capacity 7 Ltrs.



MEC 49FGTM LCV (52 x 44 x 23 cm)



49FGTY LCV RG/SS/RG (51 x 44 x 28 cm)





MEC 45 OM RG/SS/RG





Food Pan Capacity 5 Ltrs.

MEC 43 GS (42x 34.5 x 27.5 cm)





## **Full Glass Round Chafing Dishes**

## **ANTHEM®**

Food Pan Capacity 7 Ltrs.



49FGTY LCR Au/BL/Au (51 x 44 x 28 cm)



Food Pan Capacity

7 Ltrs.

49FGTY LCR RG/Au/RG (51 x 44 x 28 cm)



49FGTY LCD Au/BL/Au (51 x 44 x 28 cm)



MEC 45 GS Copper Tone (52 x 44 x 31 cm)



MEC 49 FGSW (56 x 48 x 28 cm)



(48 x 42 x 28 cm)