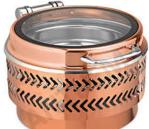

## **ANTHEM®**

Food Pan Capacity 7 Ltrs.

49FGTY LCR Au/BL/Au (51 x 44 x 28 cm)

Food Pan Capacity

7 Ltrs.

49FGTY LCR RG/Au/RG (51 x 44 x 28 cm)

49FGTY LCD Au/BL/Au (51 x 44 x 28 cm)

MEC 45 GS Copper Tone (52 x 44 x 31 cm)