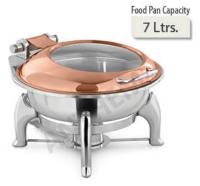

## **ANTHEM**®

Food Pan Capacity

7 Ltrs.

Food Pan Capacity 7 Ltrs.

49FGTY LCD RG/Au/RG (51 x 44 x 28 cm)

**49FGTY LCA ALL RG** (51 x 44 x 28 cm)

Food Pan Capacity

7 Ltrs.