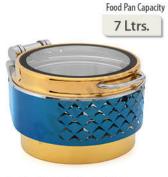

## **ANTHEM**®

Food Pan Capacity

7 Ltrs.

Food Pan Capacity 7 Ltrs.

49FGTY LCD RG/Au/RG (51 x 44 x 28 cm)

**49FGTY LCA ALL RG** (51 x 44 x 28 cm)

Food Pan Capacity

7 Ltrs.