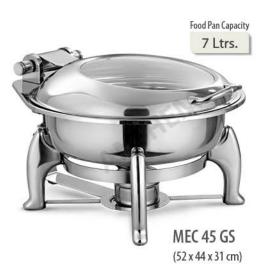

## **ANTHEM®**

Food Pan Capacity 7 Ltrs.

49FGTY LCR Au/BL/Au (51 x 44 x 28 cm)

Food Pan Capacity

7 Ltrs.

49FGTY LCR RG/Au/RG (51 x 44 x 28 cm)

49FGTY LCD Au/BL/Au (51 x 44 x 28 cm)

MEC 45 GS Copper Tone (52 x 44 x 31 cm)