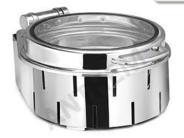

Food Pan Capacity 7 Ltrs.

49FGTY LCA Au/BK/Au (51 x 44 x 28 cm)

Food Pan Capacity 7 Ltrs.

MEC 49FGTM LCV (52 x 44 x 23 cm)

49FGTY LCV RG/SS/RG (51 x 44 x 28 cm)

MEC 45 OM RG/SS/RG

Food Pan Capacity 5 Ltrs.

MEC 43 GS (42x 34.5 x 27.5 cm)