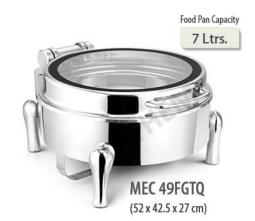

## **Full Glass Round Chafing Dishes**

## **ANTHEM**®

Food Pan Capacity

7 Ltrs.

Food Pan Capacity 7 Ltrs.



49FGTY LCD RG/Au/RG (51 x 44 x 28 cm)



**49FGTY LCA ALL RG** (51 x 44 x 28 cm)



Food Pan Capacity

7 Ltrs.

Food Pan Capacity 7 Ltrs.



49FGTY LCA Au/BK/Au (51 x 44 x 28 cm)

Food Pan Capacity 7 Ltrs.



MEC 49FGTM LCV (52 x 44 x 23 cm)



49FGTY LCV RG/SS/RG (51 x 44 x 28 cm)





MEC 45 OM RG/SS/RG





Food Pan Capacity 5 Ltrs.

MEC 43 GS (42x 34.5 x 27.5 cm)





## **Full Glass Round Chafing Dishes**

## **ANTHEM®**

Food Pan Capacity 7 Ltrs.



49FGTY LCR Au/BL/Au (51 x 44 x 28 cm)



Food Pan Capacity

7 Ltrs.

49FGTY LCR RG/Au/RG (51 x 44 x 28 cm)



49FGTY LCD Au/BL/Au (51 x 44 x 28 cm)



MEC 45 GS Copper Tone (52 x 44 x 31 cm)



MEC 49 FGSW (56 x 48 x 28 cm)



(48 x 42 x 28 cm)