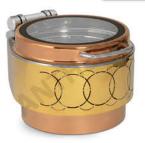

## **ANTHEM®**

Food Pan Capacity 7 Ltrs.

49FGTY LCR Au/BL/Au (51 x 44 x 28 cm)

Food Pan Capacity

7 Ltrs.

49FGTY LCR RG/Au/RG (51 x 44 x 28 cm)

49FGTY LCD Au/BL/Au (51 x 44 x 28 cm)

MEC 45 GS Copper Tone (52 x 44 x 31 cm)