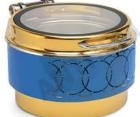

## **ANTHEM®**

Food Pan Capacity 7 Ltrs.

49FGTY LCR Au/BL/Au (51 x 44 x 28 cm)

Food Pan Capacity

7 Ltrs.

49FGTY LCR RG/Au/RG (51 x 44 x 28 cm)

49FGTY LCD Au/BL/Au (51 x 44 x 28 cm)

MEC 45 GS Copper Tone (52 x 44 x 31 cm)