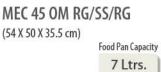

Food Pan Capacity 7 Ltrs.

49FGTY LCA Au/BK/Au (51 x 44 x 28 cm)

Food Pan Capacity 7 Ltrs.

MEC 49FGTM LCV (52 x 44 x 23 cm)

49FGTY LCV RG/SS/RG (51 x 44 x 28 cm)

MEC 45 OM RG/SS/RG

Food Pan Capacity 5 Ltrs.

MEC 43 GS (42x 34.5 x 27.5 cm)