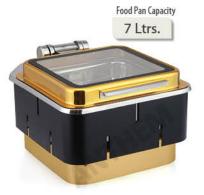

## **ANTHEM**®

Food Pan Capacity

7 Ltrs.

7 Ltrs.

Food Pan Capacity

MEC 48FGTQ RG/SS/RG (44.5 x 48 x 26.5 cm)

Food Pan Capacity

MEC 48FGTQ Au/RG/Au (51.5 x 44 x 29 cm)