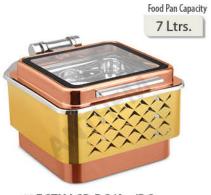

## **ANTHEM®**

Food Pan Capacity 7 Ltrs. MEC 48FGTM LCV

MEC 48HD TJ (51.5 x 44 x 33 cm)

Food Pan Capacity

(46.5 x 40.5 x 22 cm)

Food Pan Capacity 7 Ltrs. MEC 48 GS (46.5 x 40.5 x 30.5 cm)