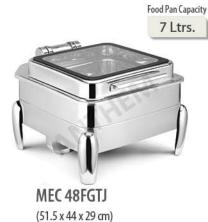

## **Full Glass Square**

## **ANTHEM**®

Food Pan Capacity

7 Ltrs.

7 Ltrs.

Food Pan Capacity

MEC 48FGTQ RG/SS/RG (44.5 x 48 x 26.5 cm)

Food Pan Capacity

MEC 48FGTQ Au/RG/Au (51.5 x 44 x 29 cm)