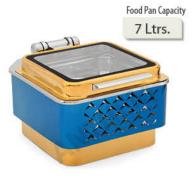

## **ANTHEM®**

Food Pan Capacity 7 Ltrs. MEC 48FGTM LCV

MEC 48HD TJ (51.5 x 44 x 33 cm)

Food Pan Capacity

(46.5 x 40.5 x 22 cm)

Food Pan Capacity 7 Ltrs. MEC 48 GS (46.5 x 40.5 x 30.5 cm)