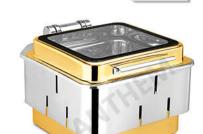

48FGTY LCV Au/SS/Au (45.5 x 40 x 28 cm)

48FGTY LCD RG/Au/RG (45.5 x 40 x 28 cm)

**48FGTY LCA ALL RG** (45.5 x 40 x 28 cm)

48FGTY LCV Au/BK/Au (45.5 x 40 x 28 cm)

48FGTY LCR Au/BL/Au (45.5 x 40 x 28 cm)

Food Pan Capacity

48FGTY LCR RG/Au/RG (45.5 x 40 x 28 cm)

48FGTY LCD Au/BL/Au (45.5 x 40 x 28 cm)