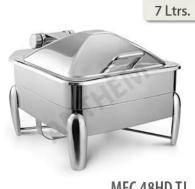

## **ANTHEM®**

Food Pan Capacity 7 Ltrs. MEC 48FGTM LCV

MEC 48HD TJ (51.5 x 44 x 33 cm)

Food Pan Capacity

(46.5 x 40.5 x 22 cm)

Food Pan Capacity 7 Ltrs. MEC 48 GS (46.5 x 40.5 x 30.5 cm)