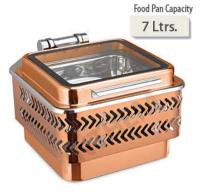

## **ANTHEM®**

Food Pan Capacity 7 Ltrs. MEC 48FGTM LCV

MEC 48HD TJ (51.5 x 44 x 33 cm)

Food Pan Capacity

(46.5 x 40.5 x 22 cm)

Food Pan Capacity 7 Ltrs. MEC 48 GS (46.5 x 40.5 x 30.5 cm)