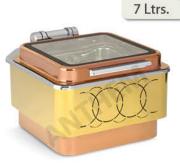

48FGTY LCV Au/SS/Au (45.5 x 40 x 28 cm)

48FGTY LCD RG/Au/RG (45.5 x 40 x 28 cm)

**48FGTY LCA ALL RG** (45.5 x 40 x 28 cm)

48FGTY LCV Au/BK/Au (45.5 x 40 x 28 cm)

48FGTY LCR Au/BL/Au (45.5 x 40 x 28 cm)

Food Pan Capacity

48FGTY LCR RG/Au/RG (45.5 x 40 x 28 cm)

48FGTY LCD Au/BL/Au (45.5 x 40 x 28 cm)