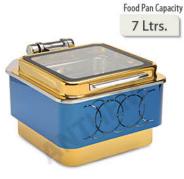

48FGTY LCV Au/SS/Au (45.5 x 40 x 28 cm)

48FGTY LCD RG/Au/RG (45.5 x 40 x 28 cm)

**48FGTY LCA ALL RG** (45.5 x 40 x 28 cm)

48FGTY LCV Au/BK/Au (45.5 x 40 x 28 cm)

48FGTY LCR Au/BL/Au (45.5 x 40 x 28 cm)

Food Pan Capacity

48FGTY LCR RG/Au/RG (45.5 x 40 x 28 cm)

48FGTY LCD Au/BL/Au (45.5 x 40 x 28 cm)