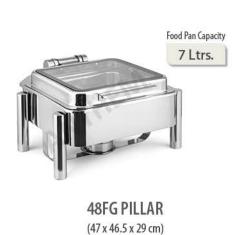

## **Full Glass Square**

## **ANTHEM**®

Food Pan Capacity

7 Ltrs.

7 Ltrs.

Food Pan Capacity

MEC 48FGTQ RG/SS/RG (44.5 x 48 x 26.5 cm)

Food Pan Capacity

MEC 48FGTQ Au/RG/Au (51.5 x 44 x 29 cm)