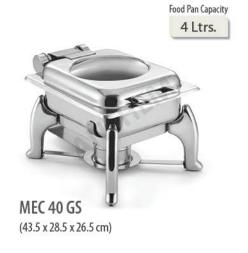

## **ANTHEM®**

Food Pan Capacity 7 Ltrs. MEC 48FGTM LCV

MEC 48HD TJ (51.5 x 44 x 33 cm)

Food Pan Capacity

(46.5 x 40.5 x 22 cm)

Food Pan Capacity 7 Ltrs. MEC 48 GS (46.5 x 40.5 x 30.5 cm)