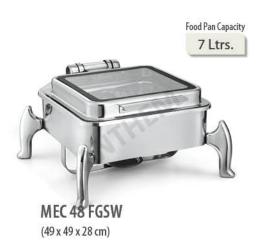

## **ANTHEM®**

Food Pan Capacity 7 Ltrs. MEC 48FGTM LCV

MEC 48HD TJ (51.5 x 44 x 33 cm)

Food Pan Capacity

(46.5 x 40.5 x 22 cm)

Food Pan Capacity 7 Ltrs. MEC 48 GS (46.5 x 40.5 x 30.5 cm)