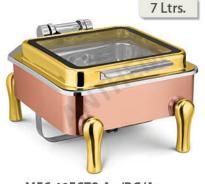

## **ANTHEM**®

Food Pan Capacity

7 Ltrs.

7 Ltrs.

Food Pan Capacity

MEC 48FGTQ RG/SS/RG (44.5 x 48 x 26.5 cm)

Food Pan Capacity

MEC 48FGTQ Au/RG/Au (51.5 x 44 x 29 cm)