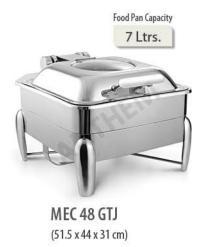

## **ANTHEM®**

Food Pan Capacity 7 Ltrs. MEC 48FGTM LCV

MEC 48HD TJ (51.5 x 44 x 33 cm)

Food Pan Capacity

(46.5 x 40.5 x 22 cm)

Food Pan Capacity 7 Ltrs. MEC 48 GS (46.5 x 40.5 x 30.5 cm)