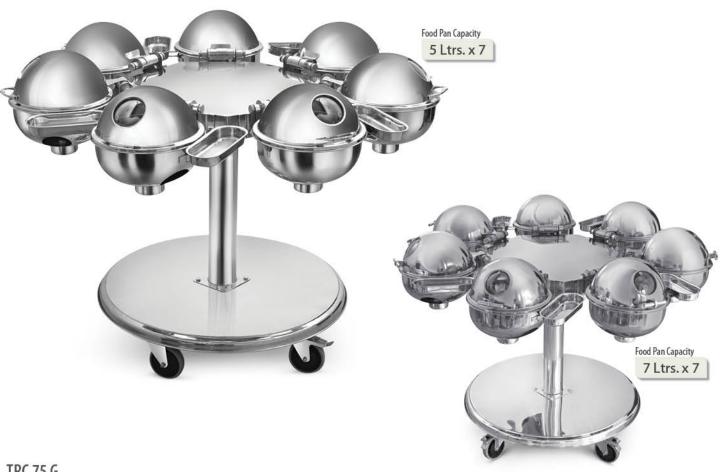

Individual chafer can be used as table top chafing dish

Capacity of Chafing Dish-Food Pan 5 Ltrs./7 Ltrs.

Compatible with TRC 77 G/ 78 G

along with optional table top stand

Completely collapsable/ foldable

#### TRC 75 G