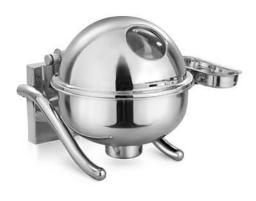

# MEC 47 GS/49 GS

# **Round Globe Type chafing Dish**

- With Glass Window
- With adjustable Mechanism for slow move ment of cover
- Compatible with TRC 77 G/78 G
- Individual chafer can be used as table top chafing dish along with optional table top stand
- Capacity of Chafing Dish-Food Pan 5 Ltrs./7 Ltrs.