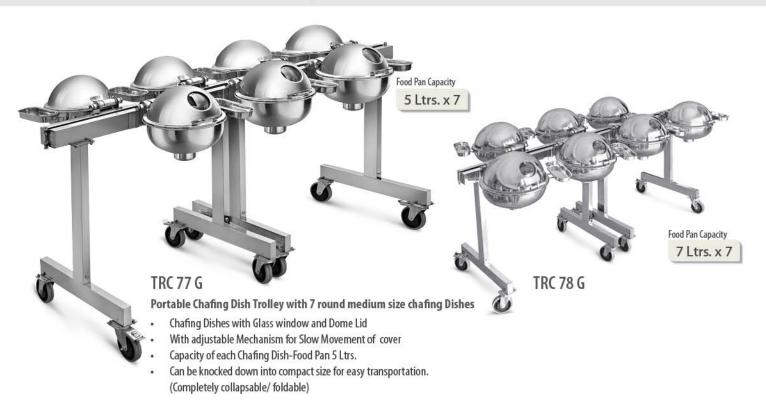

### Portable Circular Chafing Dish Trolley with 7 round medium size chafing Dishes

- Chafing Dishes with Glass window and Dome Lid
- With adjustable Mechanism for Slow Movement of cover
- Capacity of each Chafing Dish-Food Pan 5 Ltrs.
- Can be knocked down into compant size for easy transportation. (Completely collapsable/foldable)

TRC 76 G