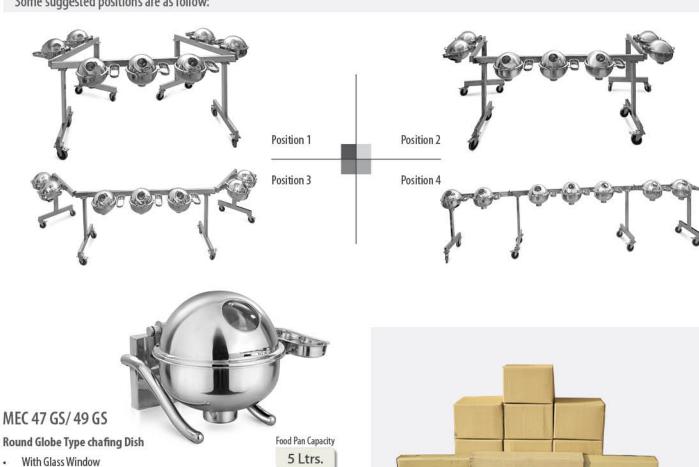

# **Portable Seven Chafer Trolley**

The Trolley can be opened to various angles to suit your convenience of the buffet. Some suggested positions are as follow:

With adjustable Mechanism for slow movement of cover

# MEC 47 GS/49 GS

# **Round Globe Type chafing Dish**

- With Glass Window
- With adjustable Mechanism for slow move ment of cover
- Compatible with TRC 77 G/78 G
- Individual chafer can be used as table top chafing dish along with optional table top stand
- Capacity of Chafing Dish-Food Pan 5 Ltrs./7 Ltrs.